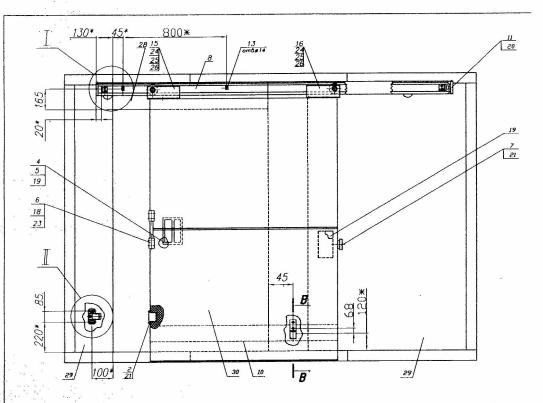

## Монтаж откатной двери

Монтаж двери, правой или левой производится следующим образом (См.Рис.1 и Рис.2).

Перед установкой двери следует:

- 1. На панелях камеры (поз.28,29) закрепить:
- профиль верхний направляющий (поз.8) с установленными на нем кронштейнами ограничения (поз.9) при помощи 4-х специальных болтов с шайбами и гайками (поз.13) -(См.Рис.3.);
- кронштейн нижний с направляющим роликом (поз.3) болтами (поз.24) и шайбами (поз.25,26) в предварительно установленные пальцы (поз.27) - (См.Рис.4.);
- защелку (поз.1) болтами (поз.24) и шайбами (поз.25,26) в предварительно вставленные пальцы (поз.27) и винтом (поз.19)
- (См.Рис.5.);
- 2. На двери (поз.30) произвести крепление:
- кронштейнов навески (поз.15,16) болтами (поз.24) и шайбами(поз.25,26);
- гнезда под защелку (поз.2) шурупами (поз.21);
- ручки наружной (поз.6) винтами (поз.23);
- ручки внутренней (поз.4), прокладки (поз.5) винтами (поз.19);
- комплекта деталей замка (поз.7): корпус "языка" с прокладкой закрепить винтами (поз.19) и установить "язык" в фиксированное положение, шток зафиксировать шурупами (поз.21).

Навеска двери производиться путем установки кронштейнов навески двери

(поз.15,16) на верхний направляющий профиль (поз.8) и направляющего ролика (поз.3) в нижний профиль двери (поз.10).

После навески двери на верхнем профиле закрепить винтами (поз.20) козырек (поз.14) с предварительно установленным на нем торцевыми крышками (поз.11,12).

Установить декаративные заглушки (поз.17,18) на крепеже наружной ручки (поз.6) и защелки двери (поз.1).

Рис 1 Схема монтажа правой двери

Рис 3 Профиль верхний с установленными на нем кронштейнами ограничения и крепление козырька

Условные обозначения:

1. Защелка двери -1шт.;

2. Гнездо поджима -1шт.;

3. Кронштейн с направляющим роликом -1шт.;

4. Ручка двери внутренняя -1шт.;

5. Прокладка -1шт.;

6. Ручка двери наружная -1шт.;

7. Комлект замка -1шт.;

8. Направляющий профиль верхний -1шт.;

9. Кронштейн ограничительный -2шт.;

10. Нижний профиль двери;

11. Крышка торцевая правая -1шт.;

12. Крышка торцевая левая -1шт.;

13. Болт М12х160 (пластм), гайка М12 (пластм), шайба 12 (пластмассовые) -по 4шт.;

14. Козырек -1шт.;

15. Кронштейн подвесной левый -1шт.;

16. Кронштейн подвесной правый -1шт.;

17. Заглушка -2шт.;

18. Заглушка -5шт.;

19. Винт СН 4,2х25 -14шт.;

20. Винт СН 4,2х13 -10шт.;

21. Шуруп 4х20 -7шт.;

22. Винт В2М5х10 -4шт.;

23. Винт ВМ8х16 -4шт.;

24. Болт М8х20 -8шт.;

25. Шайба пружинная -8шт.;

26. Шайба 8 -8шт.;

27. Палец Ø20 -4шт.;

28. Панель-арка. -1шт.;

29. Панель дверного проема. -2шт.;

30. Дверь -1шт.

Рис. 4 Нижний кронштейн с напавляющим роликом, пальцем и дверью

Примечание: отверстие Ø22 для установки пальцев (поз 27) сверлить по месту