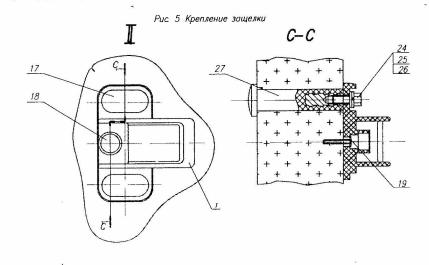

## Монтаж откатной двери

Монтаж двери, правой или левой производится следующим образом (См.Рис.1 и Рис.2).

Перед установкой двери следует:

- 1. На панелях камеры (поз.28,29) закрепить:
- профиль верхний направляющий (поз.8) с установленными на нем кронштейнами ограничения (поз.9) при помощи 4-х специальных болтов с шайбами и гайками (поз.13) -(См.Рис.3.);
- кронштейн нижний с направляющим роликом (поз.3) болтами (поз.24) и шайбами (поз.25,26) в предварительно установленные пальцы (поз.27) - (См.Рис.4.);
- защелку (поз.1) болтами (поз.24) и шайбами (поз.25,26) в предварительно вставленные пальцы (поз.27) и винтом (поз.19)
- (См.Рис.5.);
- 2. На двери (поз.30) произвести крепление:
- кронштейнов навески (поз.15,16) болтами (поз.24) и шайбами(поз.25,26);
- гнезда под защелку (поз.2) шурупами (поз.21);
- ручки наружной (поз.6) винтами (поз.23);
- ручки внутренней (поз.4), прокладки (поз.5) винтами (поз.19);
- комплекта деталей замка (поз.7): корпус "языка" с прокладкой закрепить винтами (поз.19) и установить "язык" в фиксированное положение, шток зафиксировать шурупами (поз.21).

Установить декаративные заглушки (поз.17,18) на крепеже наружной ручки (поз.6) и защелки двери (поз.1).

Рис 1 Схема монтажа правой двери

Рис 3 Профиль верхний с установленными на нем кронштейнами ограничения и крепление козырька

Условные обозначения:

1. Защелка двери -1шт.;

2. Гнездо поджима -1шт.;

3. Кронштейн с направляющим роликом -1шт.;

4. Ручка двери внутренняя -1шт.;

5. Прокладка -1шт.;

6. Ручка двери наружная -1шт.;

7. Комлект замка -1шт.;

22. Винт В2М5х10 -4шт.;

23. Винт ВМ8х16 -4шт.;

24. Болт М8х20 -8шт.;

25. Шайба пружинная -8шт.;

26. Шайба 8 -8шт.;

27. Палец Ø20 -4шт.;

28. Панель-арка. -1шт.;

29. Панель дверного проема. -2шт.;