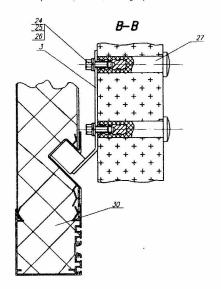

## Монтаж откатной двери

Монтаж двери, правой или левой производится следующим образом (См.Рис.1 и Рис.2).

Перед установкой двери следует:

- 1. На панелях камеры (поз.28,29) закрепить:
- профиль верхний направляющий (поз.8) с установленными на нем кронштейнами ограничения (поз.9) при помощи 4-х специальных болтов с шайбами и гайками (поз.13) -(См.Рис.3.);
- кронштейн нижний с направляющим роликом (поз.3) болтами (поз.24) и шайбами (поз.25,26) в предварительно установленные пальцы (поз.27) - (См.Рис.4.);
- защелку (поз.1) болтами (поз.24) и шайбами (поз.25,26) в предварительно вставленные пальцы (поз.27) и винтом (поз.19)
- (См.Рис.5.);
- 2. На двери (поз.30) произвести крепление:
- кронштейнов навески (поз.15,16) болтами (поз.24) и шайбами(поз.25,26);
- гнезда под защелку (поз.2) шурупами (поз.21);
- ручки наружной (поз.6) винтами (поз.23);
- ручки внутренней (поз.4), прокладки (поз.5) винтами (поз.19);
- комплекта деталей замка (поз.7): корпус "языка" с прокладкой закрепить винтами (поз.19) и установить "язык" в фиксированное положение, шток зафиксировать шурупами (поз.21).

22. Винт В2М5х10 -4шт.;

23. Винт ВМ8х16 -4шт.;

24. Болт М8х20 -8шт.;

25. Шайба пружинная -8шт.;

26. Шайба 8 -8шт.;

27. Палец Ø20 -4шт.;

28. Панель-арка. -1шт.;

29. Панель дверного проема. -2шт.;

30. Дверь -1шт.

Рис. 4 Нижний кронштейн с напавляющим роликом, пальцем и дверью

Примечание: отверстие Ø22 для установки пальцев (поз 27) сверлить по месту