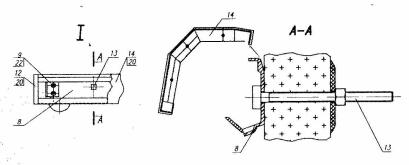

## Монтаж откатной двери

Монтаж двери, правой или левой производится следующим образом (См.Рис.1 и Рис.2).

Перед установкой двери следует:

- 1. На панелях камеры (поз.28,29) закрепить:
- профиль верхний направляющий (поз.8) с установленными на нем кронштейнами ограничения (поз.9) при помощи 4-х специальных болтов с шайбами и гайками (поз.13) -(См.Рис.3.);
- кронштейн нижний с направляющим роликом (поз.3) болтами (поз.24) и шайбами (поз.25,26) в предварительно установленные пальцы (поз.27) - (См.Рис.4.);
- защелку (поз.1) болтами (поз.24) и шайбами (поз.25,26) в предварительно вставленные пальцы (поз.27) и винтом (поз.19)
- (См.Рис.5.);
- 2. На двери (поз.30) произвести крепление:
- кронштейнов навески (поз.15,16) болтами (поз.24) и шайбами(поз.25,26);
- гнезда под защелку (поз.2) шурупами (поз.21);
- ручки наружной (поз.6) винтами (поз.23);
- ручки внутренней (поз.4), прокладки (поз.5) винтами (поз.19);
- комплекта деталей замка (поз.7): корпус "языка" с прокладкой закрепить винтами (поз.19) и установить "язык" в фиксированное положение, шток зафиксировать шурупами (поз.21).

8. Направляющий профиль верхний -1шт.;

9. Кронштейн ограничительный -2шт.;

10. Нижний профиль двери;

11. Крышка торцевая правая -1шт.;

12. Крышка торцевая левая -1шт.;

13. Болт М12х160 (пластм), гайка М12 (пластм), шайба 12 (пластмассовые) -по 4шт.;

14. Козырек -1шт.;

15. Кронштейн подвесной левый -1шт.;

16. Кронштейн подвесной правый -1шт.;

17. Заглушка -2шт.;

18. Заглушка -5шт.;

19. Винт СН 4,2х25 -14шт.;

20. Винт СН 4,2х13 -10шт.;

21. Шуруп 4х20 -7шт.;

30. Дверь -1шт.

Рис. 4 Нижний кронштейн с напавляющим роликом, пальцем и дверью

Примечание: отверстие Ø22 для установки пальцев (поз 27) сверлить по месту