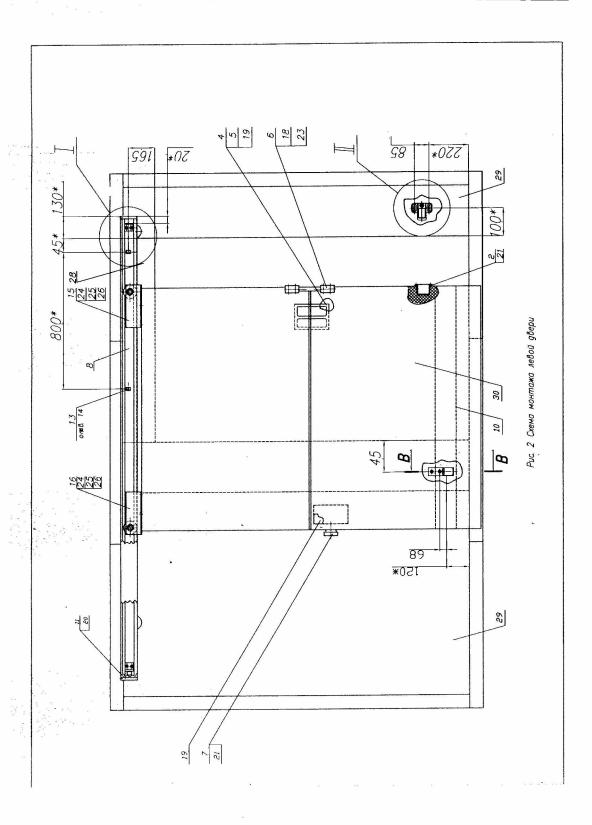

## Монтаж откатной двери

Монтаж двери, правой или левой производится следующим образом (См.Рис.1 и Рис.2).

Перед установкой двери следует:

- 1. На панелях камеры (поз.28,29) закрепить:
- профиль верхний направляющий (поз.8) с установленными на нем кронштейнами ограничения (поз.9) при помощи 4-х специальных болтов с шайбами и гайками (поз.13) -(См.Рис.3.);
- кронштейн нижний с направляющим роликом (поз.3) болтами (поз.24) и шайбами (поз.25,26) в предварительно установленные пальцы (поз.27) - (См.Рис.4.);
- защелку (поз.1) болтами (поз.24) и шайбами (поз.25,26) в предварительно вставленные пальцы (поз.27) и винтом (поз.19)
- (См.Рис.5.);
- 2. На двери (поз.30) произвести крепление:
- кронштейнов навески (поз.15,16) болтами (поз.24) и шайбами(поз.25,26);
- гнезда под защелку (поз.2) шурупами (поз.21);
- ручки наружной (поз.6) винтами (поз.23);
- ручки внутренней (поз.4), прокладки (поз.5) винтами (поз.19);
- комплекта деталей замка (поз.7): корпус "языка" с прокладкой закрепить винтами (поз.19) и установить "язык" в фиксированное положение, шток зафиксировать шурупами (поз.21).

Навеска двери производиться путем установки кронштейнов навески двери

(поз.15,16) на верхний направляющий профиль (поз.8) и направляющего ролика (поз.3) в нижний профиль двери (поз.10).

После навески двери на верхнем профиле закрепить винтами (поз.20) козырек (поз.14) с предварительно установленным на нем торцевыми крышками (поз.11,12).

Установить декаративные заглушки (поз.17,18) на крепеже наружной ручки (поз.6) и защелки двери (поз.1).

Рис 1 Схема монтажа правой двери

Рис 3 Профиль верхний с установленными на нем кронштейнами ограничения и крепление козырька

30. Дверь -1шт.

Рис. 4 Нижний кронштейн с напавляющим роликом, пальцем и дверью

Примечание: отверстие Ø22 для установки пальцев (поз 27) сверлить по месту